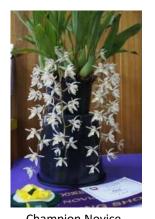

Well what an awesome spring show! Congratulations to our Grand Champion Mal Martin, Reserve Champion Max & Robyn Bishop, and Novice Champion Fred Reid, along with all the other champions of the various classes. I'd like to take this opportunity to congratulation all the members who entered plants as you are all champions too. Without you there would not have been such an awesome display of plants for us and the public to marvel over. It amazes me at each show the number of wonderful orchids we all have and the diverse range of genera that we are able to grow in our area. Well done everyone.

I'd also like to take the opportunity to apologise to Fred for the quality of the novice champion presentation photo. We decided to use it as it was the only one we had. So sorry Fred.

Sonia & Steve