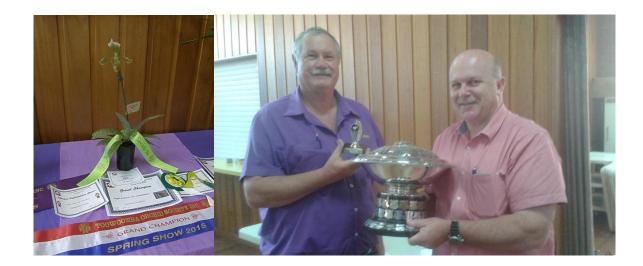

Well what an awesome spring show! Congratulations to our Grand Champion Mal Martin, Reserve Champion Max & Robyn Bishop, and Novice Champion Fred Reid, along with all the other champions of the various classes. I'd like to take this opportunity to congratulation all the members who entered plants as you are all champions too. Without you there would not have been such an awesome display of plants for us and the public to marvel over. It amazes me at each show the number of wonderful orchids we all have and the diverse range of genera that we are able to grow in our area. Well done everyone.

I'd also like to take the opportunity to apologise to Fred for the quality of the novice champion presentation photo. We decided to use it as it was the only one we had. So sorry Fred.

Sonia & Steve