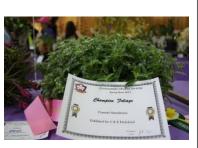

Well what an awesome spring show! Congratulations to our Grand Champion Mal Martin, Reserve Champion Max & Robyn Bishop, and Novice Champion Fred Reid, along with all the other champions of the various classes. I'd like to take this opportunity to congratulation all the members who entered plants as you are all champions too. Without you there would not have been such an awesome display of plants for us and the public to marvel over. It amazes me at each show the number of wonderful orchids we all have and the diverse range of genera that we are able to grow in our area. Well done everyone.

I'd also like to take the opportunity to apologise to Fred for the quality of the novice champion presentation photo. We decided to use it as it was the only one we had. So sorry Fred.

Sonia & Steve