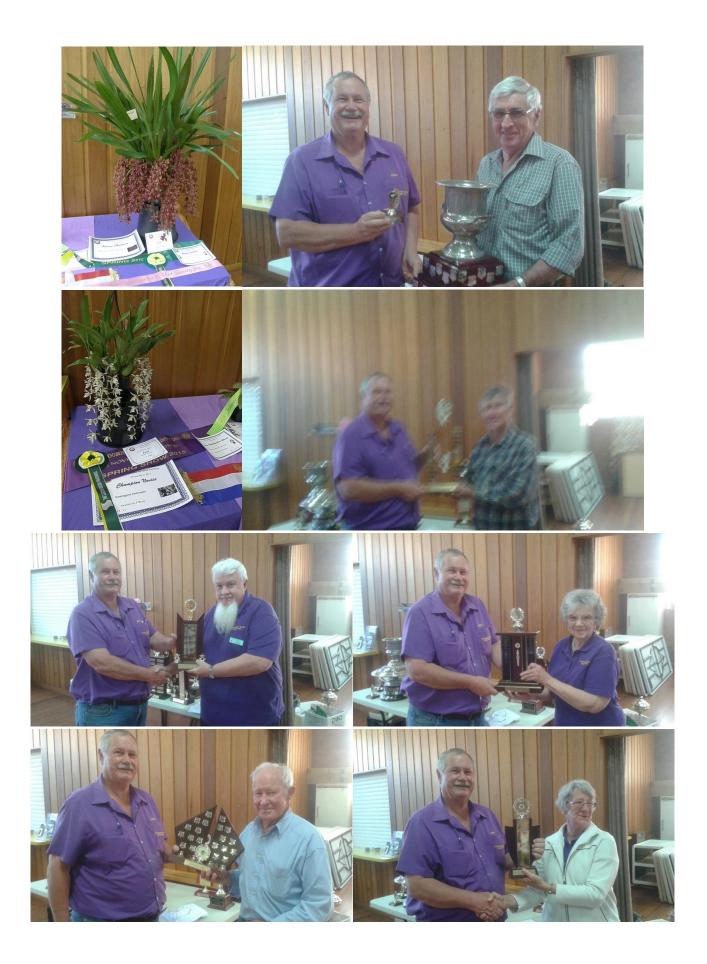

Well what an awesome spring show! Congratulations to our Grand Champion Mal Martin, Reserve Champion Max & Robyn Bishop, and Novice Champion Fred Reid, along with all the other champions of the various classes. I'd like to take this opportunity to congratulation all the members who entered plants as you are all champions too. Without you there would not have been such an awesome display of plants for us and the public to marvel over. It amazes me at each show the number of wonderful orchids we all have and the diverse range of genera that we are able to grow in our area. Well done everyone.

I'd also like to take the opportunity to apologise to Fred for the quality of the novice champion presentation photo. We decided to use it as it was the only one we had. So sorry Fred.

Sonia & Steve