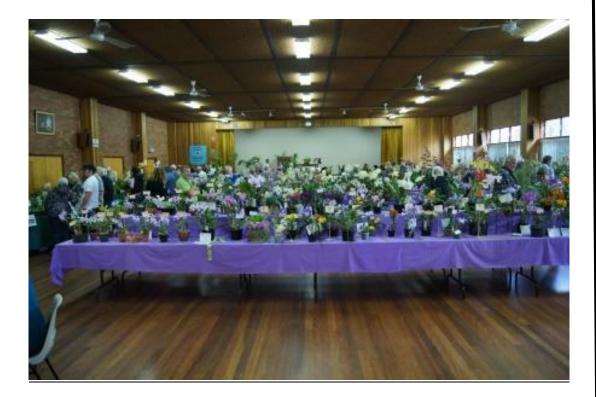

#### From the President's desk.

What a spring show we had again this year. Almost 400 orchids and foliage and the new venue worked a treat with the highest attendance numbers on record. Around 2500 paying patrons passed through the doors, which was quite remarkable considering the lack of custom from most of the Brisbane clubs as they'd all been up for the conference or were in Mackay at the National AOC conference which ran concurrently with our show. All in all a very successful event both in quality and quantity of blooms and profit. So well done everyone who helped out and exhibited and also congratulations to the winners. Some really beautiful orchids produced once again.

Well what an awesome spring show! Congratulations to our Grand Champion Mal Martin, Reserve Champion Max & Robyn Bishop, and Novice Champion Fred Reid, along with all the other champions of the various classes. I'd like to take this opportunity to congratulation all the members who entered plants as you are all champions too. Without you there would not have been such an awesome display of plants for us and the public to marvel over. It amazes me at each show the number of wonderful orchids we all have and the diverse range of genera that we are able to grow in our area. Well done everyone.